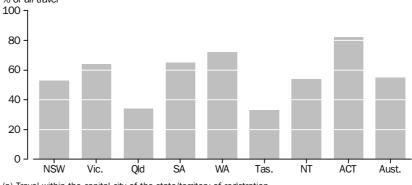

TRAVEL WITHIN CAPITAL CITY(a), State/territory of registration—2001 % of all travel

(a) Travel within the capital city of the state/territory of registration.

BUSINESS AND PRIVATE USE OF VEHICLES

Personal and other use accounted for 41% (77,632 million kilometres) of the total distance travelled by all vehicles in the 12 months ended 31 October 2001. Business use accounted for 37% and travel to and from work accounted for 23% of the total distance travelled.

The Northern Territory had the highest share of travel for business purposes, with 52% of all travel in NT being partly or wholly for business purposes. South Australia was the lowest with 28% of all travel in that state being partly or wholly for business purposes.