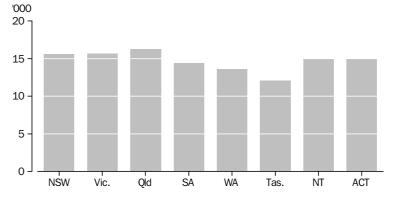

Vehicles registered in Queensland recorded the highest average distance travelled, 16,300 kilometres per vehicle, for the year ended 31 October 2001. Tasmania recorded the lowest average distance travelled of 12,100 kilometres for the survey period.

AVERAGE KILOMETRES TRAVELLED, State/territory of registration-2001

Articulated trucks had the highest average kilometres travelled of all vehicle types (86,500 kilometres). Those registered in the Northern Territory travelled furthest, with an average of 100,300 kilometres in the year ended 31 October 2001.