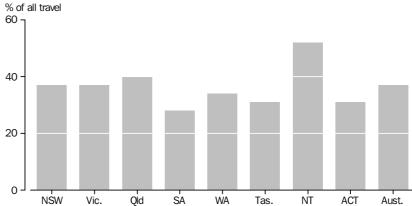

The majority of total distance travelled, 55% or 104,747 million kilometres, was in the capital city area of the state or territory of registration. Tasmania and Queensland had the lowest share of total distance travelled within the capital city area, at 33% and 34% respectively. All other states reported over 50% of travel within the capital city area.