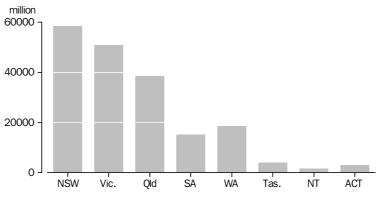

#### DISTANCE TRAVELLED

During the period 1 November 2000 to 31 October 2001, vehicles registered in Australia for road use travelled 190,152 million kilometres at an average 15,300 kilometres per vehicle.

The majority of vehicles on the road were passenger vehicles (80%) and these accounted for 76% (143,925 million kilometres) of total distance travelled in Australia. Freight carrying vehicles accounted for 17% of all vehicles and 22% (42,676 million kilometres) of total distance travelled. Motor cycles and buses each contributed 1% to total distance travelled in Australia.

Vehicles registered in New South Wales, Victoria and Queensland accounted for just over three-quarters (78%) of the total distance travelled. These states accounted for 75% of all the vehicles registered in Australia.

Vehicles registered in Queensland recorded the highest average distance travelled, 16,300 kilometres per vehicle, for the year ended 31 October 2001. Tasmania recorded the lowest average distance travelled of 12,100 kilometres for the survey period.