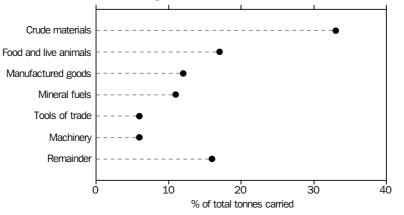

Crude materials accounted for the largest share of total tonnes carried in the 12 months ended 31 October 2001, at 33% (492 million tonnes). This was followed by food and live animals, which accounted for 17% (249 million tonnes) of total tonnes carried.